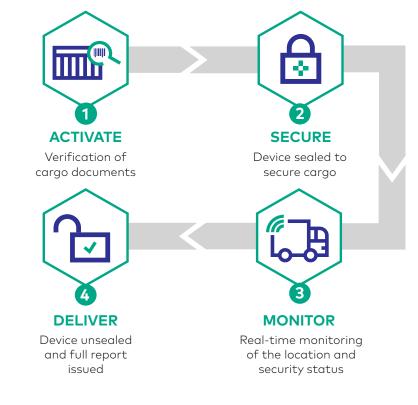

Cotrack<sup>®</sup> integrates the following components:

## **TRACKING UNITS**

Tracking units actively monitor and report any violation of their security status or of any devices associated to them.

They can be either fixed or removable and they are compatible with all types of cargoes.

## E-SEALS

Electronic seals are used to secure elements such as container doors, manholes or fuel tank valves. They periodically report their security status to the tracking unit, any unauthorized opening triggers an alert.

### **MONITORING & MANAGEMENT PLATFORM**

Cotecna's smart platform allows you to:

- > Operate the solution (commisioning, equipment management,etc.);
- > Supervise any alerts and field interventions;
- > Analyse data retrieved from the field (average transit time, number of transits, action time per alerts, etc.);
- > Generate reports highlighting key performance indicators.